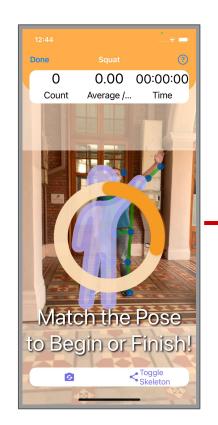

# **Sport Section Screen**

#### Click button to finish the session

#### Please Note:

- Keep the device stable during sport session.
- Some permissions are required to use the app.
- Test the performance for front and back cameras before start the session.
- Keep exercising within the Sport Al Identify Zone.
- Try to keep the App open at Sport Session Screen while exercising.

Exercise Record Window

Sport Al Identify Zone

Camera Switch Button &
Skeleton Display Button