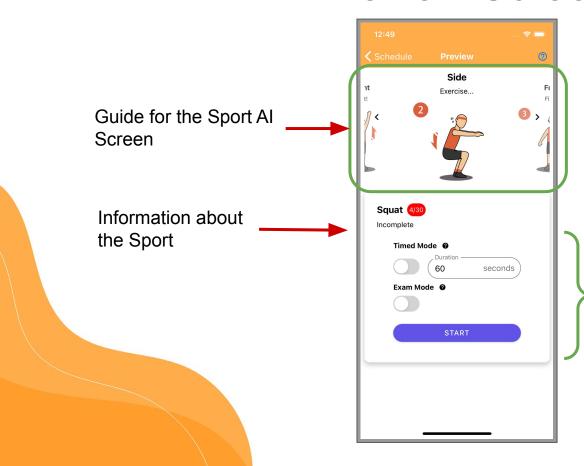

## Preview Screen

Mode Switch

- Default
- Timed
- Exam

Click the button to enter the Default Sport Al Mode.

Use the switches to enable Timed/Exam Mode.

### Timed Mode

The duration is limited in

the Timed Mode and

Exam Mode.