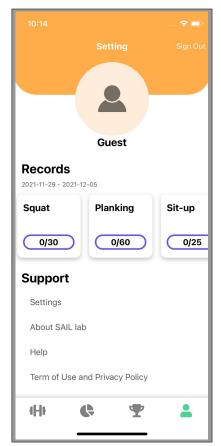

# Personal Information And Setting Screen

Personal Profile

**Quick Progress Summary** 

Check Progress

Support (Main Functions)

- Language and Theme
- How to Use
- Clear Data or Reset Settings