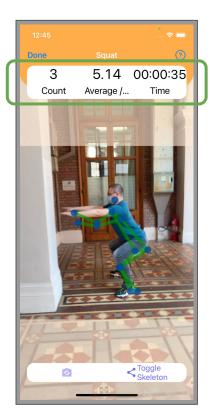

# Sport Section Screen

During exercise section, Sport AI will update the data record and notify the user with sound.