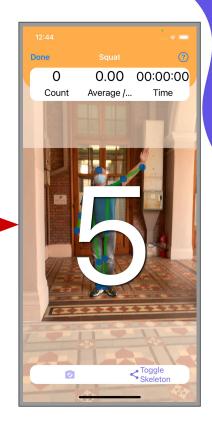

# Sport Section Screen (Countdown)

- Student can raise their hand to start counting
- Sport AI will start a countdown after passing the start pose recognition.
- Student can get ready during the countdown
- Sport AI will end the exercise session when the student raise their hand again.