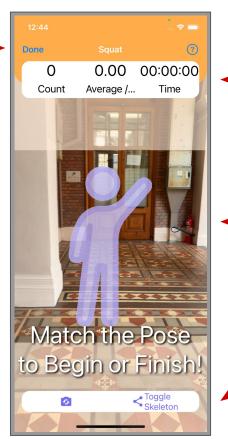

#### Click button to finish the session

Exercise Record Window

Sport Al Identify Zone

Camera Switch Button &
Skeleton Display Button

# Sport Section Screen (Countdown)

- Student can raise their hand to start counting
- Sport AI will start a countdown after passing the start pose recognition.
- Student can get ready during the countdown
- Sport AI will end the exercise session when the student raise their hand again.

# Sport Section Screen

During exercise section, Sport AI will update the data record and notify the user with sound.