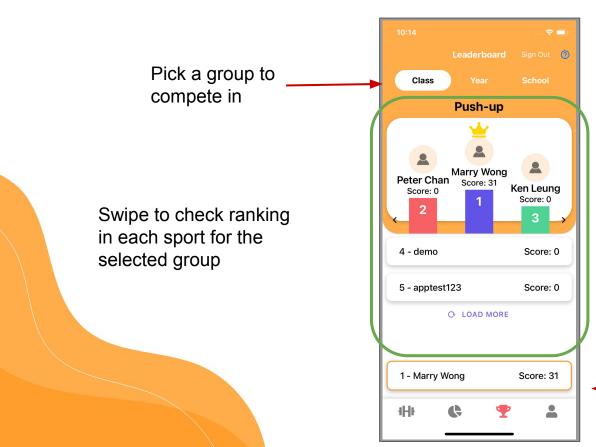

tart pose recognition.
- Student can get ready during the countdown
- Sport AI will end the exercise session when the student raise their hand again.







# Sport Section Screen



During exercise section, Sport AI will update the data record and notify the user with sound.







# **Conclusion Dialog**

After an exercise, the record is stored to the device and also uploaded to the cloud server.

If there is no internet connection, the record will be uploaded the next time when connected to the internet.







## **Statistics Screen**

- Sports Data (Total / Monthly / Weekly)
  - Minutes
  - Score
  - Calories
- Physical Data
  - Track Changes through the app
  - Manually Update some values
- Monthly Activity Density
  - Track Exercise Period and Duration







## Leaderboard Screen



Personal Ranking and Score



# Personal Information And Setting Screen

Personal Profile

**Quick Progress Summary** 

Check Progress

Support (Main Functions)

- Language and Theme
- How to Use
- Clear Data or Reset Settings