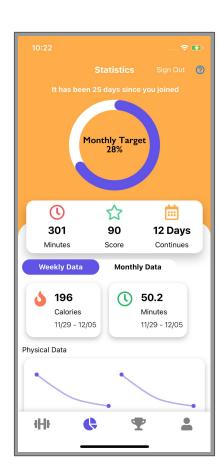

## **Statistics Screen**

- Sports Data (Total / Monthly / Weekly)
  - Minutes
  - Score
  - Calories
- Physical Data
  - Track Changes through the app
  - Manually Update some values
- Monthly Activity Density
  - Track Exercise Period and Duration