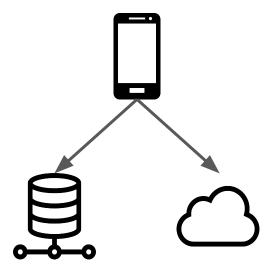

# **Conclusion Dialog**

After an exercise, the record is stored to the device and also uploaded to the cloud server.

If there is no internet connection, the record will be uploaded the next time when connected to the internet.