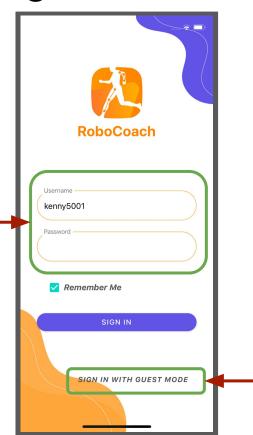

# Sign In Screen

Use guest mode to try the app. (Data will not be stored in Cloud)

Enter the Username and Password to login. (Student Account Only)