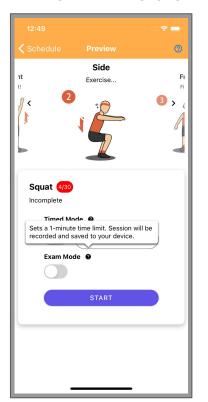

### Timed Mode

The duration is limited in

the Timed Mode and

Exam Mode.

## Exam Mode

Time's Up

Export Screen Recording Video

Save Video to Gallery