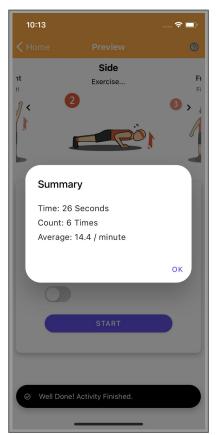

# Sport Section Screen

During exercise section, Sport AI will update the data record and notify the user with sound.

# **Conclusion Dialog**

After an exercise, the record is stored to the device and also uploaded to the cloud server.

If there is no internet connection, the record will be uploaded the next time when connected to the internet.