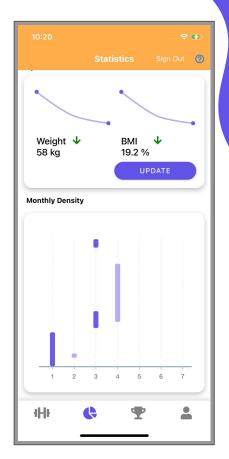

## **Statistics Screen**

- Sports Data (Total / Monthly / Weekly)
  - Minutes
  - Score
  - Calories
- Physical Data
  - Track Changes through the app
  - Manually Update some values
- Monthly Activity Density
  - Track Exercise Period and Duration