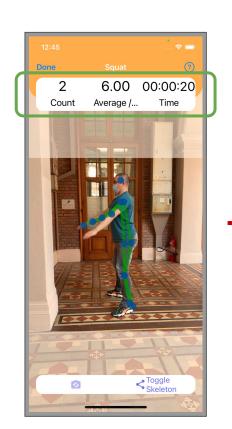

# Sport Section Screen

During exercise section, Sport AI will update the data record and notify the user with sound.