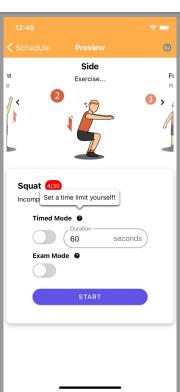

## Preview Screen

Mode Switch

- Default
- Timed
- Exam

Click the button to enter the Default Sport Al Mode.

Use the switches to enable Timed/Exam Mode.

### Timed Mode

The duration is limited in

the Timed Mode and

Exam Mode.