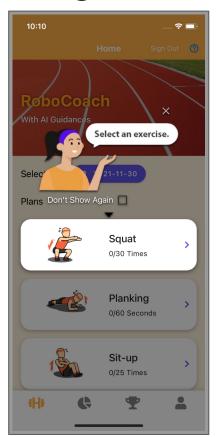

# Main Screen (Walkthrough)

- A walkthrough will begin and lead students to use the app when the app is first launched.
- Student can close the walkthrough after learning how to use the app.
- The walkthrough can be shown again by click the walkthrough button.