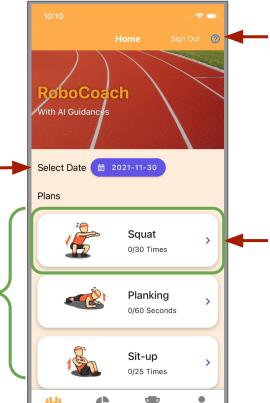

## Main Screen

Click button to begin the walkthrough

Click the sport card to enter the Preview Screen.

Teacher can assign sport plans on the website

Change the selected date to

check the exercise plans.

Plans will be added into students' Main Screen